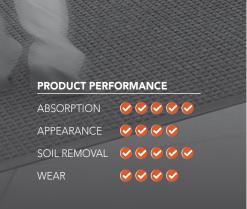

olypropylene     |
|------------------|------------------------|
| Backing          | 100% Nitrile Rubber    |
| Total Weight     | ± 3341gram/m²          |
| Pile Height      | 6.5mm                  |
| Total Height     | 9.5mm                  |
| Pile Structure   | Heat Pressed Loop Pile |
| Surface Aspect   | Raised Squares         |
| Water Absorption | 6.7ltrs /m²            |
| Warranty         | 1 Year                 |

| Code  | Sizes         |
|-------|---------------|
| AB23  | 600 x 900mm   |
| AB35  | 860 x 1440mm  |
| AB38  | 850 x 2400mm  |
| AB310 | 860 x 2970mm  |
| AB46  | 1140 x 1690mm |

| Code  | Sizes         |
|-------|---------------|
| AB48  | 1140 x 2400mm |
| AB410 | 1140 x 2970mm |
| AB68  | 1750 x 2400mm |
| AB610 | 1750 x 2920mm |
| AB620 | 1800 x 6045mm |



Custom sizes available. 8mm thick

# Pepper

Green\*

Brown\*

Blue\*

Red\*

\* Available to order.

#### **BIRRUS MATTING SYSTEMS**

12 Overseas Drive, Noble Park North VIC 3174 Phone: 03 9701 2544 Fax: 03 9701 2588 Email: sales@birrusmatting.com.au Website: birrusmatting.com.au